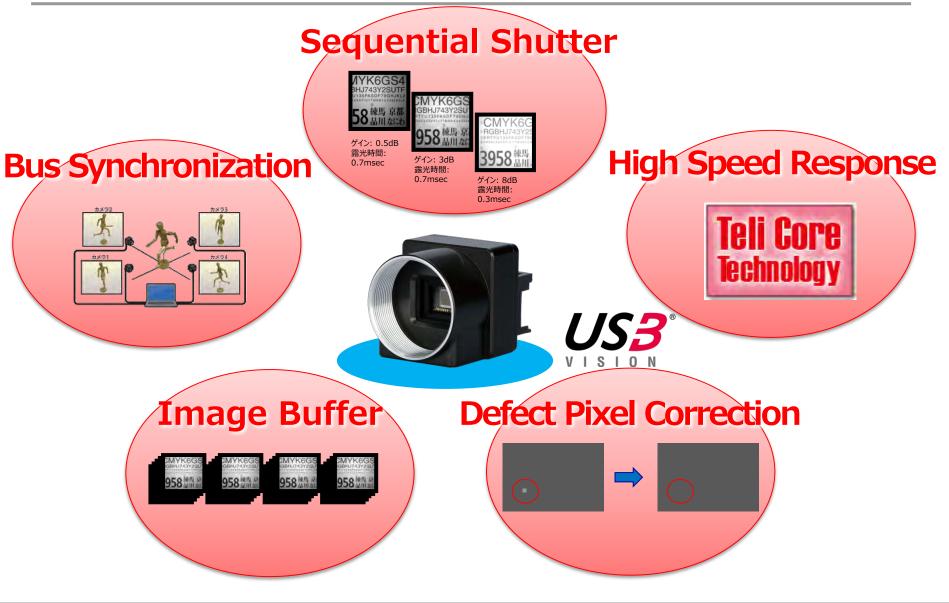

### Advanced features gained with USB3.0 camera

### Advanced features gained with USB3.0 camera

TOSHIBA Leading Innovation >>>