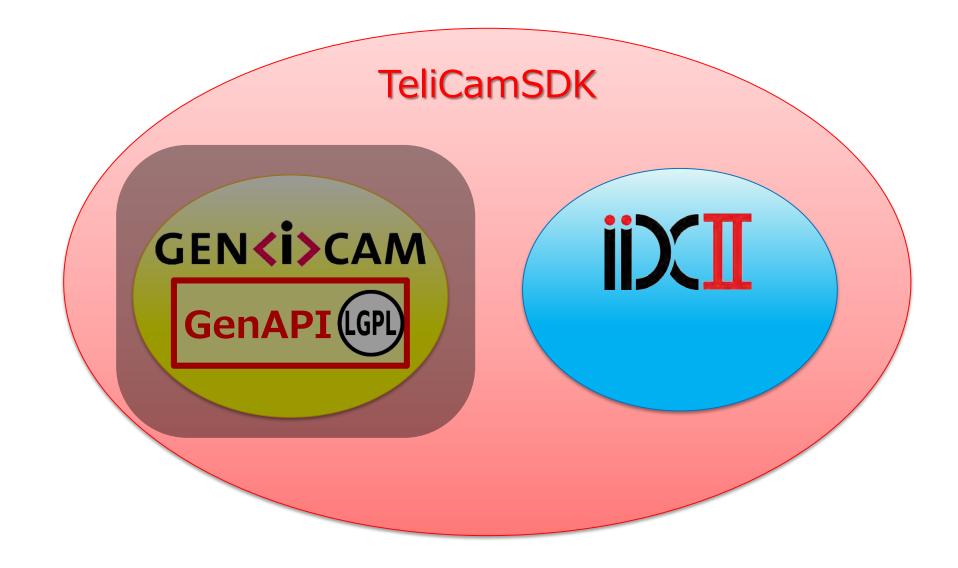

GenICam Generic Control Protocol



TOSHIBA

# Camera Link model



### GenICam Generic Control Protocol





Copyright © 2017 TOSHIBA TELI CORPORATION, All rights reserved. Doc. No. 4000-0162 Dec. 6th, 2017 15

# Camera Link model



### GenICam Generic Control Protocol







# TeliCamSDK











# Deepening

### $\sim$ further expansion of features $\sim$



Copyright © 2017 TOSHIBA TELI CORPORATION, All rights reserved. Doc. No. 4000-0162 Dec. 6th, 2017 20





# **Sequential shutter**

























### CurrentTeliCamSDK



### **NewTeliCamSDK**

### 0.12 msec



Copyright © 2017 TOSHIBA TELI CORPORATION, All rights reserved. Doc. No. 4000-0162 Dec. 6th, 2017 27

25

# Sublimation

 $\sim$ New unique features $\sim$ 



### Sublimation $\sim$ New unique features $\sim$





### Sublimation $\sim$ New unique features $\sim$





### Sublimation $\sim$ New unique features $\sim$



# Cost Spread rate Stability



# Introduction of Toshiba Teli's exhibition booth



### Introduction of Toshiba Teli Exhibition booth



Copyright © 2017 TOSHIBA TELI CORPORATION, All rights reserved. 33 Doc. No. 4000-0162 Dec. 6th, 2017 Leading Innovation >>>

TOSHIBA

Thank you for paying attention to our seminar today.

Please visit our booth. USB3.0 cameras are exhibited there.



### TOSHIBA TELI CORPORATION

\* Company name, group name, standard name and logo might be their trademarks or registered trademark



# **TOSHIBA** Leading Innovation >>>