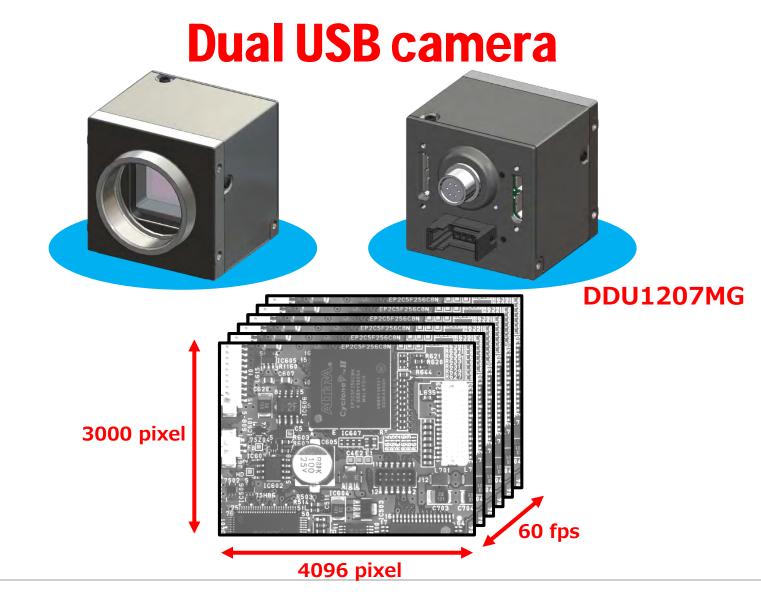

### Advanced features gained with USB3.0 camera

### Advanced features gained with USB3.0 camera

TOSHIBA Leading Innovation >>>