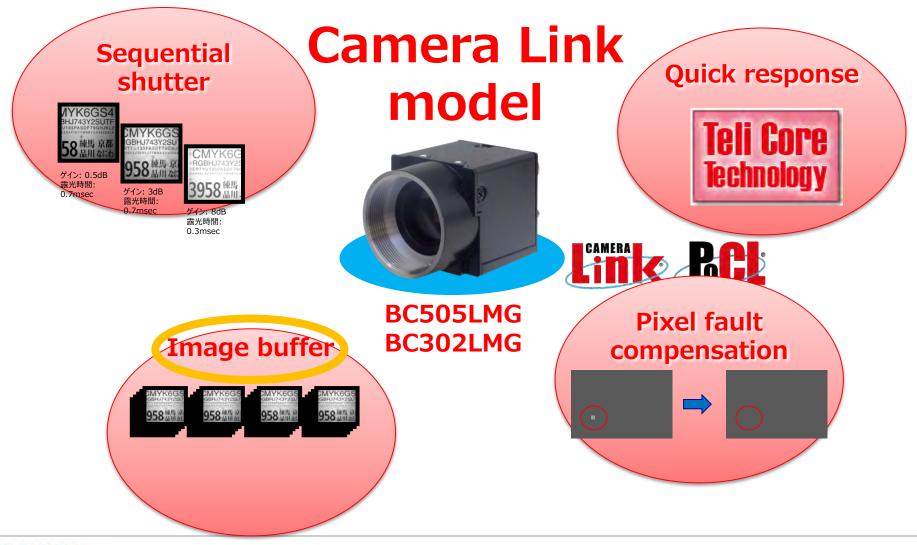

# Camera Link model

**Image buffer** 

ROT

**Base Configuration** 

**Image buffer** 

|          |       |       |       |         | N |
|----------|-------|-------|-------|---------|---|
|          | 1-Tap | 2-Tap | 3-Tap |         |   |
| 41.5 MHz | 1     | 1     | 1     |         |   |
| 64 MHz   | 1     | 1     | 1     |         |   |
| 83 MHz   | 1     | 1     | 1     |         |   |
|          |       |       |       | Binning |   |

# **Sequential shutter**