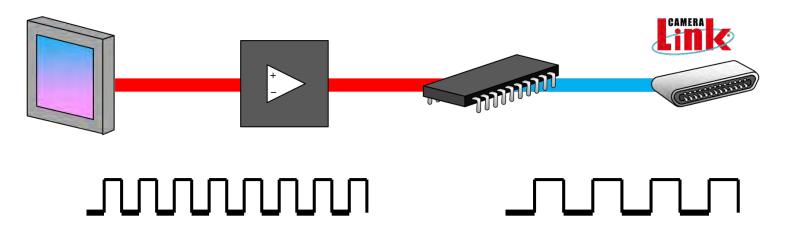

# Camera Link model

**Image buffer** 

ROT

**Base Configuration** 

**Image buffer** 

|          |       |       |       |         | N |
|----------|-------|-------|-------|---------|---|
|          | 1-Tap | 2-Tap | 3-Tap |         |   |
| 41.5 MHz | 1     | 1     | 1     |         |   |
| 64 MHz   | 1     | 1     | 1     |         |   |
| 83 MHz   | 1     | 1     | 1     |         |   |
|          |       |       |       | Binning |   |

## **Camera Link** model

# Camera Link model