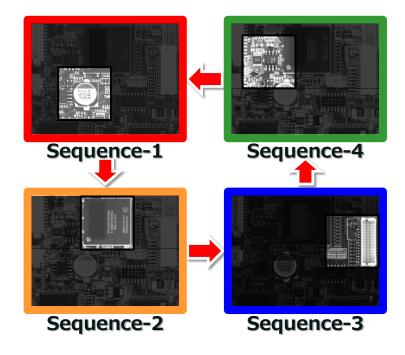

1     | 1     |         |   |
| 83 MHz   | 1     | 1     | 1     |         |   |
|          |       |       |       | Binning |   |

TOSHIBA Leading Innovation >>>

Copyright © 2017 TOSHIBA TELI CORPORATION, All rights reserved. Doc. No. 4000-0162 Dec. 6th, 2017 13

## **Camera Link** model



### GenICam Generic Control Protocol



TOSHIBA

# Camera Link model



### GenICam Generic Control Protocol





Copyright © 2017 TOSHIBA TELI CORPORATION, All rights reserved. Doc. No. 4000-0162 Dec. 6th, 2017 15

# Camera Link model



### GenICam Generic Control Protocol







# TeliCamSDK











# Deepening

### $\sim$ further expansion of features $\sim$



Copyright © 2017 TOSHIBA TELI CORPORATION, All rights reserved. Doc. No. 4000-0162 Dec. 6th, 2017 20





# **Sequential shutter**

























### CurrentTeliCamSDK



### **NewTeliCamSDK**

### 0.12 msec



Copyright © 2017 TOSHIBA TELI CORPORATION, All rights reserved. Doc. No. 4000-0162 Dec. 6th, 2017 27

25

# Sublimation

 $\sim$ New unique features $\sim$ 



### Sublimation $\sim$ New unique features $\sim$





### Sublimation $\sim$ New unique features $\sim$





### Sublimation $\sim$ New unique features $\sim$



# Cost Spread rate Stability



# Introduction of Toshiba Teli's exhibition booth



### Introduction of Toshiba Teli Exhibition booth



Copyright © 2017 TOSHIBA TELI CORPORATION, All rights reserved. 33 Doc. No. 4000-0162 Dec. 6th, 2017 Leading Innovation >>>

TOSHIBA

Thank you for paying attention to our seminar today.

Please visit our booth. USB3.0 cameras are exhibited there.



#