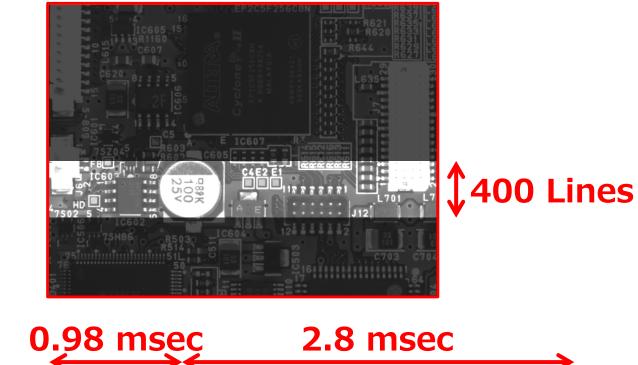

# **Sequential shutter**

### 0.12 msec

Copyright © 2017 TOSHIBA TELI CORPORATION, All rights reserved. Doc. No. 4000-0162 Dec. 6th, 2017 27

25