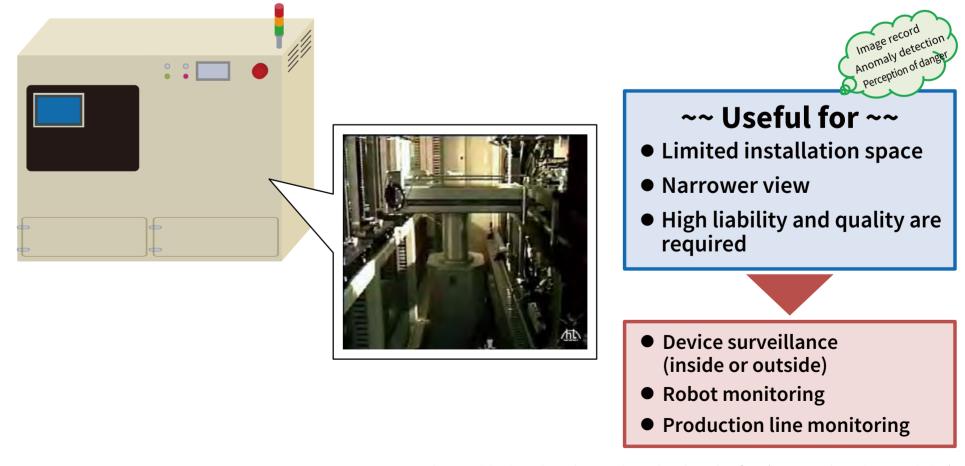

## For In-device Inspection

\* USB3 Vision is trademarks or registered trademarks of AIA (Automated Imaging Association)