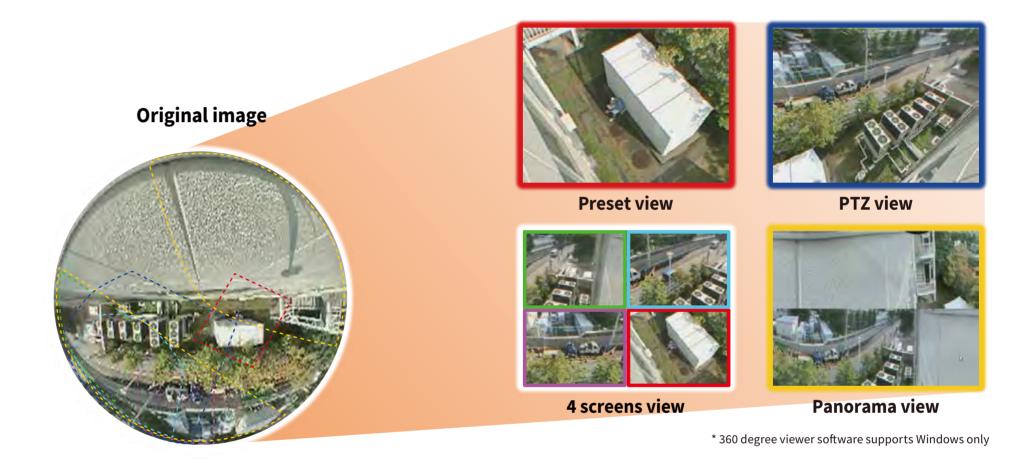

### **Major Applications**

- 1: Using small size S-mount lens
- 2: Special effect with super wide angle or fisheye lens
- 3: All round view system with 360 degree lens
  - \* Usable combination requires a certain condition

#### Application of TeliCamSDK and 360 degree Viewer