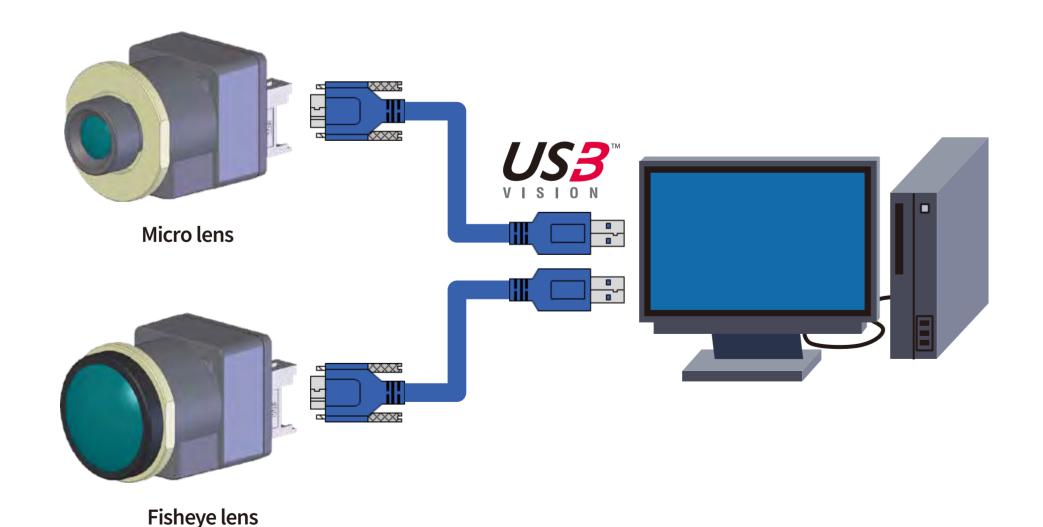

# Conversion adapter, S-mount and C-mount

More applications with lens mount conversion adapter!

#### **Mount adapter**

**SCAR** 

Design registered (Registration number: 1642948)

S-mount lens can be adapted to C-mount camera

### **Major Applications**

- 1: Using small size S-mount lens
- 2: Special effect with super wide angle or fisheye lens
- 3: All round view system with 360 degree lens
  - \* Usable combination requires a certain condition



#### Application of TeliCamSDK and 360 degree Viewer



## For In-device Inspection



\* USB3 Vision is trademarks or registered trademarks of AIA (Automated Imaging Association)