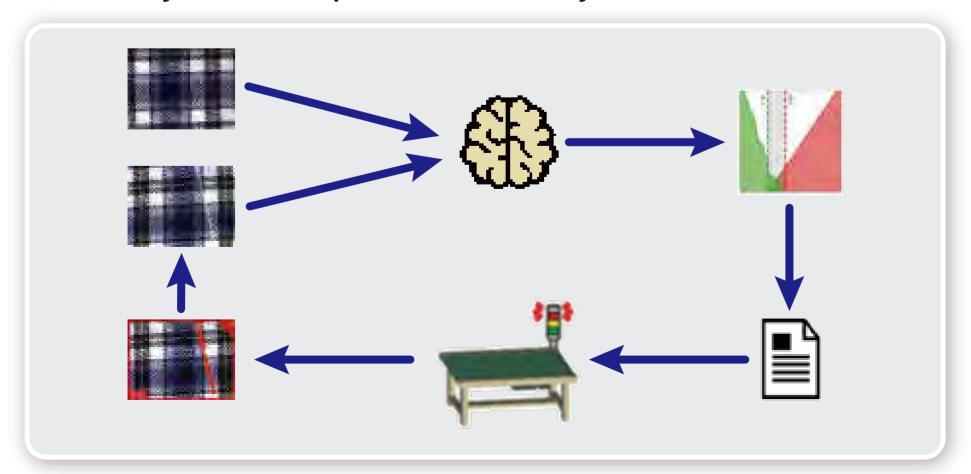

# Deep learning package most suitable for manufacturing site

Its performance is same as visual inspection or more through repeated learning.

#### **Quick start with easy operation**

User alone can quickly make a model and operate it in production site for any number of products or variety.

#### **Total package**

2: Machine vision library "VisionPro®" is bundled for various measurement and preprocessing.

For image analysis, inspection learning and evaluation