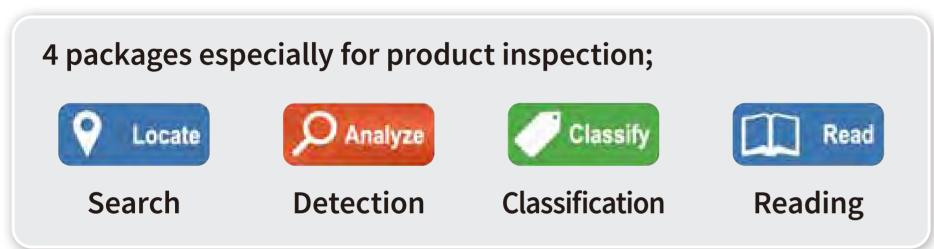

## Al Image Analysis, Inspection Solution [Applications]

For visual inspection in work site, leave it to "Cognex ViDi®"!!

# Deep learning package most suitable for manufacturing site

Its performance is same as visual inspection or more through repeated learning.

#### **Total package**

2: Machine vision library "VisionPro®" is bundled for various measurement and preprocessing.

For image analysis, inspection learning and evaluation